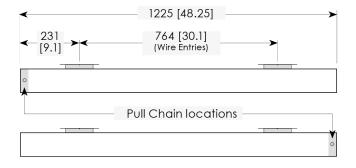

# **FLEXI BLD**

- Four modes of operation: ambient, reading, reading & ambient, and exam
- Available switch options: pull chain, safety, remote
- Optional chart light is available
- Antimicrobial finish

# **RM4DI BED LIGHT**

- Two Pull Chain options are available to control reading and ambient lighting
- Antimicrobial finish
- Internal drivers

Controls/Switching – Luminaires come standard with 0-10v 1% dimming drivers to optimize their output for ambient or reading. Luminaires are offered with 2 or 4 position pull chain to control with luminaire direct or indirect light. Consult the factory for other luminaire controls for the Bed Lights.