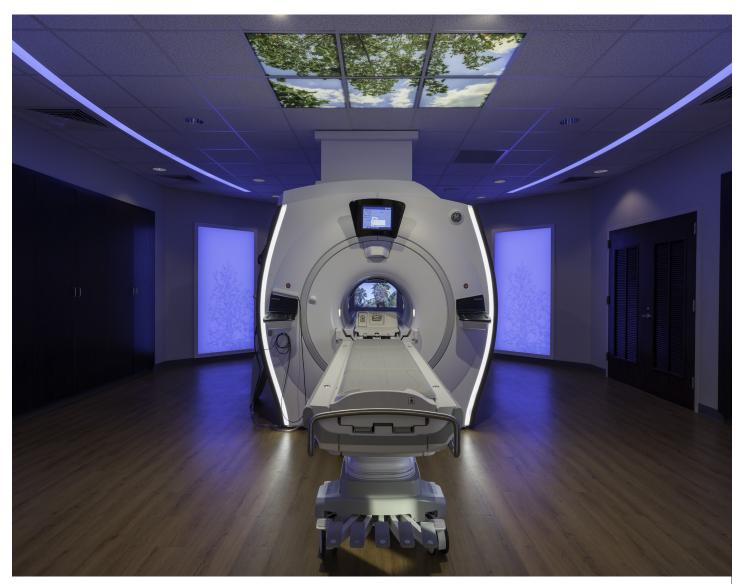

# MRI Suite LED Solutions

Amico is proud to present our portfolio of MRI lighting solutions designed for an Enhanced Patient Experience. Choose any combination of lighting products to create your ideal design, or request a custom design project. All of our fixtures are certified to meet MRI vendor EMI requirements making them an ideal choice for any MRI suite.

MRI LED Illuminated Image Wall Fixtures

MRI Image Ceiling Panels

MRI Cove Lighting

MRI Down Lighting

RGB Wall Mounted

Visit amico.com for more information about our MRI Series of lights