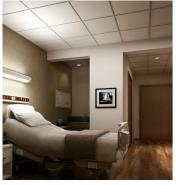

### **PATIENT ROOMS**

#### PATIENT BED LIGHTS

#### REMEDI™

Multi-function LED Patient Bed Light | Ambient | Reading | Exam

- Addresses the ambient, reading task and examination requirements for the patient bed environment
- Unique, open design reduces the visual impact and overall cross-sectional size while providing the necessary durability
- Four distinct optical compartments eliminate the need to physically manipulate any portion of the luminaire – a time saver for the medical staff and safer for the patient
- Illuminance of 100+ foot-candles on the bed surface with a 5:1 max/min
- · Optional full-length, indirect night light with either amber or white LED light source
- · Standard antimicrobial finish inhibits the growth of microbes
- Available in 3000K, 3500K and 4000K CCTs

# **EVEXIA™**Patient Bed Light

- Provides ambient and reading illumination for the patient bed environment
- · Clean form reduces visual impact and simplifies routine cleaning
- · Durable die cast and extruded aluminum housing
- · Standard antimicrobial finish inhibits growth of microbes
- · Optional tunable white light for ambient illumination
- Available in 3000K, 3500K and 4000K CCTs

#### MediMode™

Recessed 2x4 LED Patient Room Ambient | Reading | Exam

- Designed for the varied illumination requirements at the patient bed
- Provides a low-glare, indirect solution for ambient and reading task illumination
- Dedicated compartment delivers illuminance of 100+ foot-candles for the critical examination functions
- Optional full lensed door simplifies cleaning, protects patient from contamination and meets IP65 and UL
  - Sanitation requirements
- · Removable service trays for key components simplifies maintenance activities
- · Available with integrated low voltage controller to allow control from a patient pillow switch
- Available in both 2x4 and 2x2 models with standard antimicrobial finish that inhibits the growth of microbes
- Available in 3000K, 3500K and 4000K CCTs