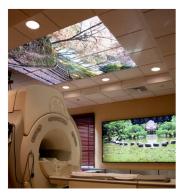

# MRI Suite LED Solutions

Amico is proud to present our portfolio of MRI lighting solutions designed for an Enhanced Patient Experience. Choose any combination of lighting products to create your ideal design, or request a custom design project. All of our fixtures are certified to meet MRI vendor EMI requirements making them an ideal choice for any MRI suite.

MRI LED Illuminated Image Wall Fixtures

MRI Image Ceiling Panels

MRI Cove Lighting

MRI Down Lighting

RGB Wall Mounted

Visit amico.com for more information about our MRI Series of lights