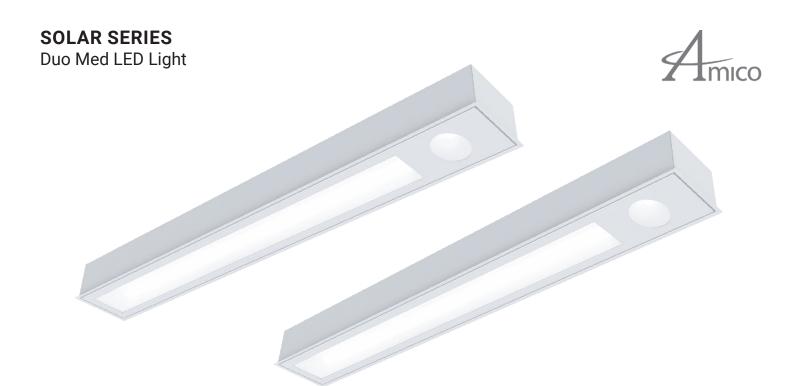

# MULTIPLE DIRECTIONAL LIGHT CONFIGURATIONS

Multifunction

Indirect Ambient

Create an environment that nurtures healing while maximizing clinical workflow efficiencies. The asymmetrical design of the Duo Med LED Multifunction Light makes it the ideal solution for areas where light can be obstructed by equipment such as booms, allowing for maximum light output onto the patient bed. The modern design provides visual comfort for patients and enables the clinician to perform their tasks with the highest degree of efficiency.