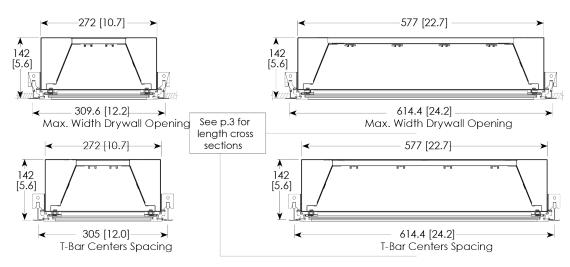

es of cyanosis; when oxygen levels in the blood are dangerously depleted and is indicated by blueish or discoloured skin. Metalumen's Bed lights are offered with 3 step McAdam Eclipse 90 CRI LEDs with high R9 to achieve COI (Cyanosis Observation Index) compliance of less than 3.3. Consult factory for Circadian Rhythm stimulant Lighting.



For more information, please visit www.metalumen.com Metalumen reserves the right to change specifications for product improvement without notice. 20200716



# **SECURESEAL HC04**

LED. RECESSED



- The SecureSeal Ceiling Light offers a quality recessed troffer for sterile environments including operating and diagnostics, treatment rooms and laboratories. Available in 1×2, 1×4, 2×2 and 2×4 sizes for T-bar or plaster ceilings.
- · 3000, 3500 & 4000K





# **CARLISLE TC5**

LED. RECESSED. DIRECT





- Up to 139 LPW
- Excellent lumen packages ranging from 2600 to 8200 lumens
- One-piece, easily removable lens for quick maintenance and room
- · side access to driver













Inspired by the aerodynamic shape of an airplane wing, the Amico Skyline Series Overbed LED Light offers a sleek and elegant design that meets the needs of both the patient and caregiver. When placed on the headwall above the patient bed, the Skyline overbed light delivers high level illumination and light distribution to allow caregivers to perform thorough examinations with ease while additional reading and ambient functions improve patient comfort and well-being.

# MULTIPLE DIRECTIONAL LIGHT CONFIGURATIONS



Reading Light



Ambient Light



**Examination Lig