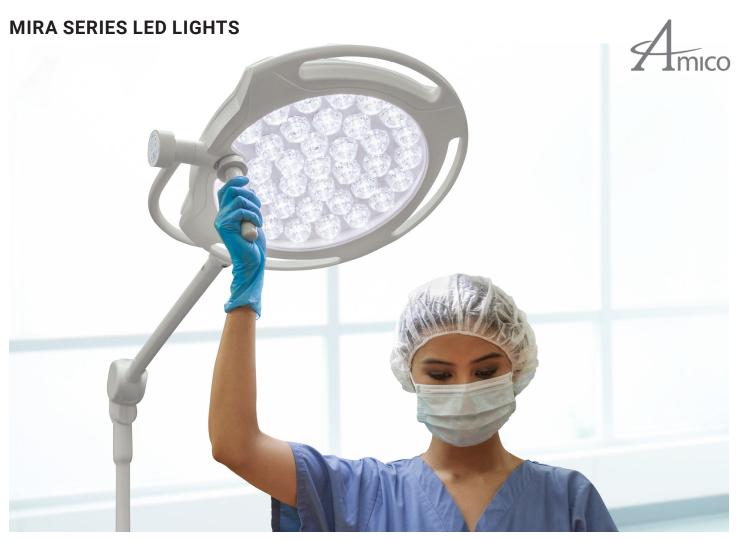

# MIRA 50, 65 & 90 LED LIGHT

The Mira Series LED Light offers the latest advancements in mirror surgery, procedure and examination lighting. Its 36 precisely positioned LEDs provide superior shadow control, depth of field, and light intensity to provide caregivers with advanced visual acuity. Clinicians can easily customize light intensity with five levels of dimming and an endo mode conveniently located on the light head for easy access. The Mira's removable handle is ergonomically positioned off to the side to maximize the light field and can be rotated to electronically focus the light beam to a concentrated 6" for more targeted surgical procedures. Our Mira Series LED Exam lights come in 50.000, 65.000 and 90.000 Lux options and offer a CRI of 95+ for advanced color accuracy.