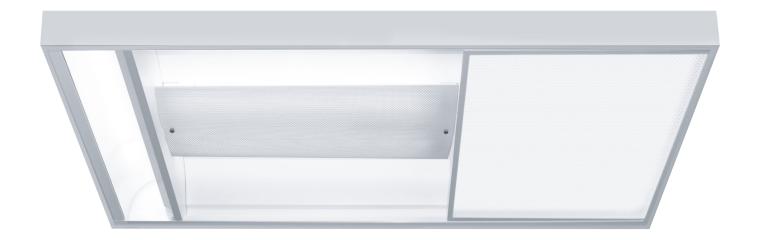

# **SOLAR SERIES**

Eclipse 2 x 4 LED Light

We designed the Solar Eclipse 2 x 4 LED Light to provide you with all of the functions a patient room requires conveniently in one fixture. This modern multifunction patient room fixture offers Reading, Ambient, and Exam functions as well as an optional Night Light, to provide the patient an optimal healing environment while maximizing clinical efficiencies with proper lumen output and glare-free lighting.

# **OTHER CONFIGURATIONS**

Ambient / Exam

Exam

The Solar Series Multifunction 2 x 4 LED Light offers a traditional patient room lighting design in this multi-compartment ceiling fixture. The standard functions include Reading, Ambient, and Exam lighting with the option to add a Chart and Night light. A basket section provides general ambient lighting while the parabolic louvered lens provides direct and controlled exam lighting to support caregivers. Glare free lenses and reflectors cover all of the lighting functions and ensure patient comfort while maximizing clinical efficiencies.