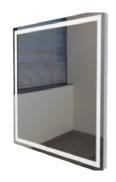

#### LiteFrame IP65

Commercial LED Downlight - IP65 option

- LED backlit, sand-blasted panels along the edges of the mirror provide even illumination and excellent facial rendering
- · Locking feature secures mirror to housing
- The housing comes with a standard antimicrobial paint finish.
- Available in three sizes (18"x40", 24"x40" and 36"x40") and two light outputs
- All models are ADA compliant