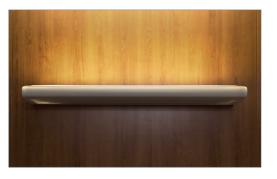

# **EVEXIA™**Patient Bed Light

- Provides ambient and reading illumination for the patient bed environment
- · Clean form reduces visual impact and simplifies routine cleaning
- · Durable die cast and extruded aluminum housing
- · Standard antimicrobial finish inhibits growth of microbes
- · Optional tunable white light for ambient illumination
- Available in 3000K, 3500K and 4000K CCTs