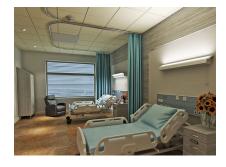

#### PATIENT BED LIGHTS

# **Current** ®

#### REMEDI™

Multi-function LED Patient Bed Light | Ambient | Reading | Exam

- Addresses the ambient, reading task and examination requirements for the patient bed environment
- Unique, open design reduces the visual impact and overall cross-sectional size while providing the necessary durability
- Four distinct optical compartments eliminate the need to physically manipulate any portion of the luminaire – a time saver for the medical staff and safer for the patient
- Illuminance of 100+ foot-candles on the bed surface with a 5:1 max/min
- · Optional full-length, indirect night light with either amber or white LED light source
- · Standard antimicrobial finish inhibits the growth of microbes
- Available in 3000K, 3500K and 4000K CCTs