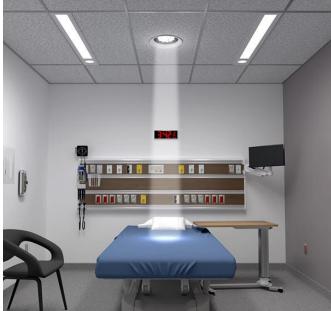

Introducing Amico's most versatile light yet. The Nova is a fully recessed exam light and can be used in various settings throughout the hospital environment. It is safe, easy to operate and provides the ultimate infection control. Precisely positioned LEDs and 360 degrees rotation allow for increased illumination and superior shadow control, making the NOVA the perfect alternative to ceiling mounted exam lights.

### MOTORIZED EXAM LIGHTING

Nova LED Motorized Exam Light

Amico

The Nova LED Motorized Light is a fully recessed exam light and can be used in various settings throughout the hospital environment. This fixture provides a safe alternative to ceiling-mounted exam lighting and offers a convenient solution in low-ceiling areas. Its precisely positioned LEDs and 360 degrees of rotation allow for increased illumination and superior shadow control to support caregivers with advanced visual acuity. The Nova can be installed in multiple configurations within the room to maximize light output and enhance clinical efficiencies. This versatile fixture is ideal for Labor & Delivery, Patient Rooms, Intensive Care Units, Emergency Departments, and many more.