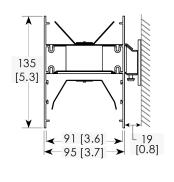

#### REMEDI™

Multi-function LED Patient Bed Light | Ambient | Reading | Exam

- Addresses the ambient, reading task and examination requirements for the patient bed environment
- Unique, open design reduces the visual impact and overall cross-sectional size while providing the necessary durability
- Four distinct optical compartments eliminate the need to physically manipulate any portion of the luminaire – a time saver for the medical staff and safer for the patient
- Illuminance of 100+ foot-candles on the bed surface with a 5:1 max/min
- · Optional full-length, indirect night light with either amber or white LED light source
- · Standard antimicrobial finish inhibits the growth of microbes
- Available in 3000K, 3500K and 4000K CCTs

# **EVEXIA™**Patient Bed Light

- Provides ambient and reading illumination for the patient bed environment
- · Clean form reduces visual impact and simplifies routine cleaning
- · Durable die cast and extruded aluminum housing
- · Standard antimicrobial finish inhibits growth of microbes
- · Optional tunable white light for ambient illumination
- Available in 3000K, 3500K and 4000K CCTs