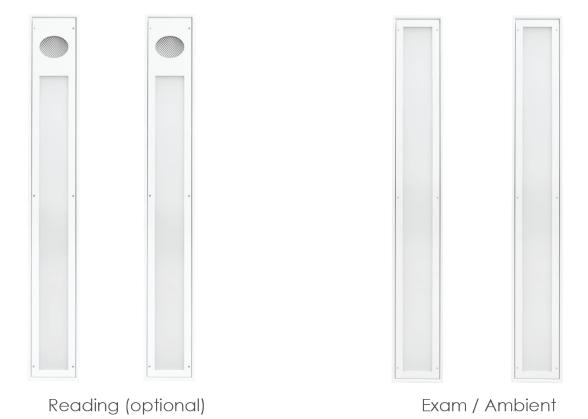

# **OTHER CONFIGURATIONS**

Ambient / Exam

Exam

The Solar Series Multifunction 2 x 4 LED Light offers a traditional patient room lighting design in this multi-compartment ceiling fixture. The standard functions include Reading, Ambient, and Exam lighting with the option to add a Chart and Night light. A basket section provides general ambient lighting while the parabolic louvered lens provides direct and controlled exam lighting to support caregivers. Glare free lenses and reflectors cover all of the lighting functions and ensure patient comfort while maximizing clinical efficiencies.