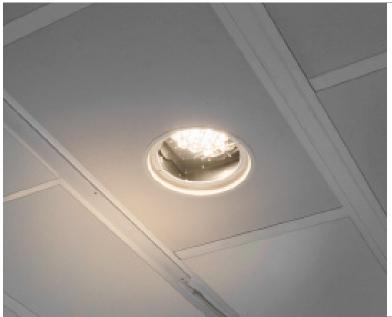

Introducing Amico's most versatile light yet. The Nova is a fully recessed exam light and can be used in various settings throughout the hospital environment. It is safe, easy to operate and provides the ultimate infection control. Precisely positioned LEDs and 360 degrees rotation allow for increased illumination and superior shadow control, making the NOVA the perfect alternative to ceiling mounted exam lights.

### MOTORIZED EXAM LIGHTING

Nova LED Motorized Exam Light

Amico

The Nova LED Motorized Light is a fully recessed exam light and can be used in various settings throughout the hospital environment. This fixture provides a safe alternative to ceiling-mounted exam lighting and offers a convenient solution in low-ceiling areas. Its precisely positioned LEDs and 360 degrees of rotation allow for increased illumination and superior shadow control to support caregivers with advanced visual acuity. The Nova can be installed in multiple configurations within the room to maximize light output and enhance clinical efficiencies. This versatile fixture is ideal for Labor & Delivery, Patient Rooms, Intensive Care Units, Emergency Departments, and many more.