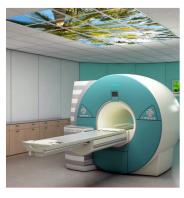

# MRI Suite LED Solutions

Amico is proud to present our portfolio of MRI lighting solutions designed for an Enhanced Patient Experience. Choose any combination of lighting products to create your ideal design, or request a custom design project. All of our fixtures are certified to meet MRI vendor EMI requirements making them an ideal choice for any MRI suite.

MRI LED Illuminated Image Wall Fixtures

MRI Image Ceiling Panels

MRI Cove Lighting

MRI Down Lighting

RGB Wall Mounted

Visit amico.com for more information about our MRI Series of lights