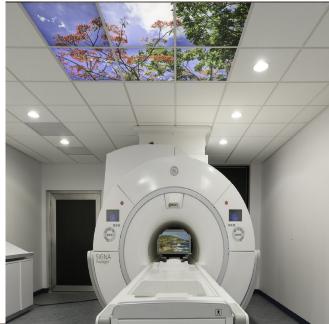

# MRI Suite LED Solutions

Amico is proud to present our portfolio of MRI lighting solutions designed for an Enhanced Patient Experience. Choose any combination of lighting products to create your ideal design, or request a custom design project. All of our fixtures are certified to meet MRI vendor EMI requirements making them an ideal choice for any MRI suite.

MRI LED Illuminated Image Wall Fixtures

MRI Image Ceiling Panels

MRI Cove Lighting

MRI Down Lighting

RGB Wall Mounted

Visit amico.com for more information about our MRI Series of lights