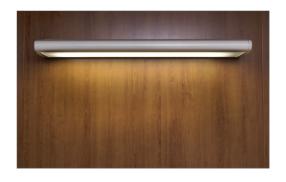

# **EVEXIA™**Patient Bed Light

- Provides ambient and reading illumination for the patient bed environment
- · Clean form reduces visual impact and simplifies routine cleaning
- · Durable die cast and extruded aluminum housing
- · Standard antimicrobial finish inhibits growth of microbes
- · Optional tunable white light for ambient illumination
- Available in 3000K, 3500K and 4000K CCTs