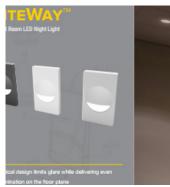

# **NiteWay™** Patient Room LED Night Light

- Optical design limits glare while delivering even illumination on the floor plane
- The smooth form facilitates simple cleaning while the polycarbonate lens and die cast aluminum faceplate provides durability
- Low profile design is available in either a vertical or horizontal orientation
- · Standard antimicrobial finish inhibits the growth of microbes on painted surfaces
- · Wet location listed
- · No exposed fasteners
- Available in 3000K CCTs and amber (590nm)