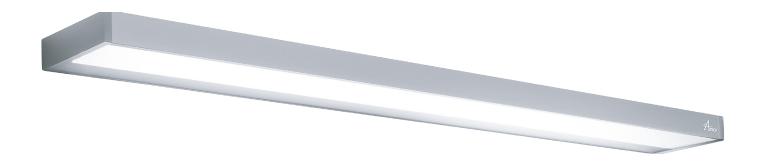

Inspired by the aerodynamic shape of an airplane wing, the Amico Skyline Series Overbed LED Light offers a sleek and elegant design that meets the needs of both the patient and caregiver. When placed on the headwall above the patient bed, the Skyline overbed light delivers high level illumination and light distribution to allow caregivers to perform thorough examinations with ease while additional reading and ambient functions improve patient comfort and well-being.

# **SLIMLINE SERIES**

Over bed LED light

The Amico Slimline Series Overbed LED Light offers a minimalist design that meets the needs of both the patient and caregiver. Incorporating the latest LED edge-lit technology the Slimline overbed light is designed to provide high level illumination and light distribution while meeting the aesthetic requirements of the patient room. With infection control in mind, this fixture is designed with seamfree surfaces and clean edges.