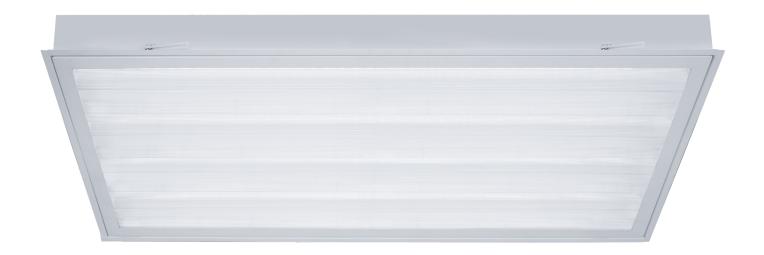

# **SECURESEAL HC04**

LED. RECESSED

- The SecureSeal Ceiling Light offers a quality recessed troffer for sterile environments including operating and diagnostics, treatment rooms and laboratories. Available in 1×2, 1×4, 2×2 and 2×4 sizes for T-bar or plaster ceilings.
- · 3000, 3500 & 4000K