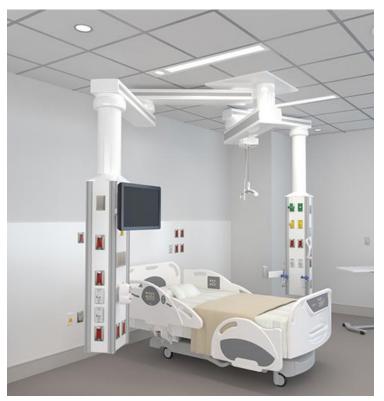

### MOTORIZED EXAM LIGHTING

Nova LED Motorized Exam Light

Amico

The Nova LED Motorized Light is a fully recessed exam light and can be used in various settings throughout the hospital environment. This fixture provides a safe alternative to ceiling-mounted exam lighting and offers a convenient solution in low-ceiling areas. Its precisely positioned LEDs and 360 degrees of rotation allow for increased illumination and superior shadow control to support caregivers with advanced visual acuity. The Nova can be installed in multiple configurations within the room to maximize light output and enhance clinical efficiencies. This versatile fixture is ideal for Labor & Delivery, Patient Rooms, Intensive Care Units, Emergency Departments, and many more.

# **NOVA WALL CONTROL KEYPAD**

Our innovative backlit wall control keypad offers precise and convenient control of light intensity and direction. Control up to two fixtures on one keypad with easy-to-use tactile buttons and customizable dimming. The wall control keypad is designed with a Mylar cover for ease of cleaning and infection control.