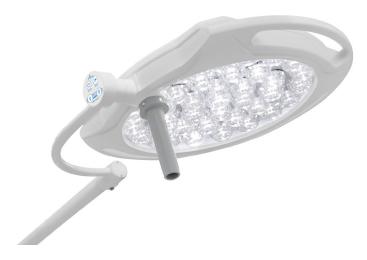

# MIRA 50, 65 & 90 LED LIGHT

The Mira Series LED Light offers the latest advancements in mirror surgery, procedure and examination lighting. Its 36 precisely positioned LEDs provide superior shadow control, depth of field, and light intensity to provide caregivers with advanced visual acuity. Clinicians can easily customize light intensity with five levels of dimming and an endo mode conveniently located on the light head for easy access. The Mira's removable handle is ergonomically positioned off to the side to maximize the light field and can be rotated to electronically focus the light beam to a concentrated 6" for more targeted surgical procedures. Our Mira Series LED Exam lights come in 50.000, 65.000 and 90.000 Lux options and offer a CRI of 95+ for advanced color accuracy.

#### **GAMMA 50 LED LIGHT**

Small but mighty, the Gamma 50 LED can be used in various settings throughout the hospital and is most suitable for minor examinations. It's compact and innovative design allows for maximum light output without sacrificing functionality. The maintenance-free LED's provide 50,000 Lux of light, a CRI of 95+, and a color temperature of 4500K for exceptional color accuracy. A capacitive touch keypad is located on the back of the light for ultimate convenience.