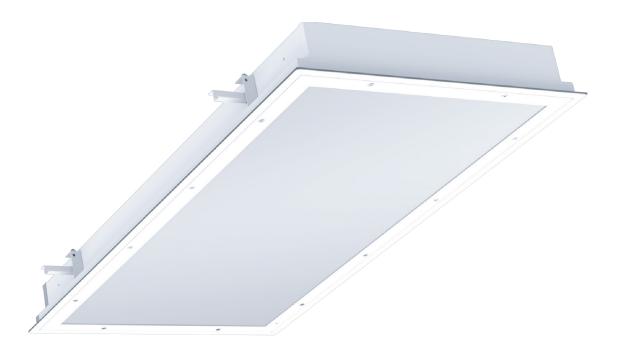

### **LTRX**

Recessed 2x4 LED Patient Room Light: Ambient/Exam

- Designed specifically to provide comfortable ambient and high-level examination illumination
- Standard with 90 CRI with R9>50 for excellent color rendering
- Enclosed lens protects patients against contaminants and simplifies cleaning
- · Lens gasket option and wet location listing available
- Available in both 2x4 and 2x2 models with standard antimicrobial finish that inhibits the growth of microbes on painted surfaces
- Available in 3000K, 3500K and 4000K CCTs