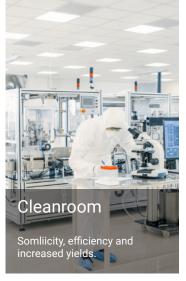

# StarTile Series

- Surface, grid, and flange installations
- Pair with Image overlay to create a unique mural
- Optional angled recessed frame for a non-clinical aesthetic
- Lumen output up to 7900lm

New Star Lighting offers a variety of lighting solutions for cleanroom applications like laboratories, manufacturing facilities, processing plants, and research areas. We ensure our luminaires meet certified performance criteria such as NSF standards for corrosion resistance, Ingress Protection (IP) ratings to protect against dust and water, and ISO standards for certified air cleanliness. As such, our lighting solutions restrain the growth of pathogens with antimicrobial

finishes, withstands rigorous cleaning protocols, and allow for minimal maintenance. From downlights to recessed troffers, New Star Lighting's product line accommodates the challenging environments of cleanroom spaces and continues to serve as the optimal choice for the industry.