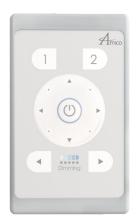

# **NOVA WALL CONTROL KEYPAD**

Our innovative backlit wall control keypad offers precise and convenient control of light intensity and direction. Control up to two fixtures on one keypad with easy-to-use tactile buttons and customizable dimming. The wall control keypad is designed with a Mylar cover for ease of cleaning and infection control.