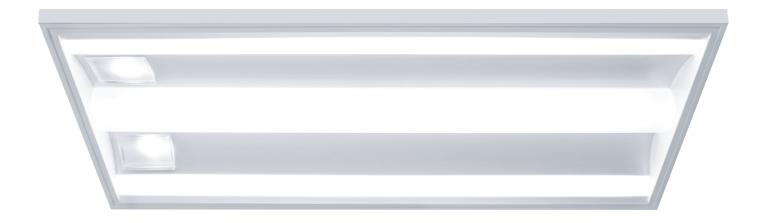

#### MediMode™

Recessed 2x4 LED Patient Room Ambient | Reading | Exam

- Designed for the varied illumination requirements at the patient bed
- Provides a low-glare, indirect solution for ambient and reading task illumination
- Dedicated compartment delivers illuminance of 100+ foot-candles for the critical examination functions
- Optional full lensed door simplifies cleaning, protects patient from contamination and meets IP65 and UL
  - Sanitation requirements
- · Removable service trays for key components simplifies maintenance activities
- · Available with integrated low voltage controller to allow control from a patient pillow switch
- Available in both 2x4 and 2x2 models with standard antimicrobial finish that inhibits the growth of microbes
- Available in 3000K, 3500K and 4000K CCTs

### **LTRX**

Recessed 2x4 LED Patient Room Light: Ambient/Exam

- Designed specifically to provide comfortable ambient and high-level examination illumination
- Standard with 90 CRI with R9>50 for excellent color rendering
- Enclosed lens protects patients against contaminants and simplifies cleaning
- · Lens gasket option and wet location listing available
- Available in both 2x4 and 2x2 models with standard antimicrobial finish that inhibits the growth of microbes on painted surfaces
- Available in 3000K, 3500K and 4000K CCTs