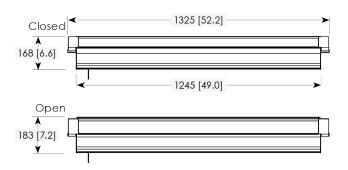

#### PATIENT BED LIGHTS

# **Current** ®

#### REMEDI™

Multi-function LED Patient Bed Light | Ambient | Reading | Exam

- Addresses the ambient, reading task and examination requirements for the patient bed environment
- Unique, open design reduces the visual impact and overall cross-sectional size while providing the necessary durability
- Four distinct optical compartments eliminate the need to physically manipulate any portion of the luminaire – a time saver for the medical staff and safer for the patient
- Illuminance of 100+ foot-candles on the bed surface with a 5:1 max/min
- · Optional full-length, indirect night light with either amber or white LED light source
- · Standard antimicrobial finish inhibits the growth of microbes
- Available in 3000K, 3500K and 4000K CCTs