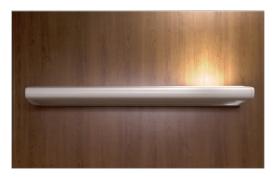

# **EVEXIA™**Patient Bed Light

- Provides ambient and reading illumination for the patient bed environment
- · Clean form reduces visual impact and simplifies routine cleaning
- · Durable die cast and extruded aluminum housing
- · Standard antimicrobial finish inhibits growth of microbes
- · Optional tunable white light for ambient illumination
- Available in 3000K, 3500K and 4000K CCTs