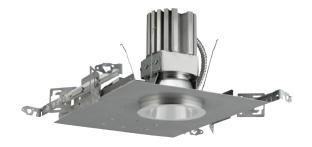

#### LiteFrame NSF2

Commercial LED Downlight - NSF2 Splash Zone Rating

- Remote phosphor technology delivers color consistency from fixture to fixture while providing energy savings and lower maintenance costs
- · Designed for optimal life and lumen maintenance
- Wide selection of reflector finishes; clear Alzak reflector has antimicrobial finish
- Approved for NSF2 Splash Zone applications
- 0-10V dimming is standard
- Available with 3000K, 3500K and 4000K CCTs and 80 CRI

#### LiteFrame IP65

Commercial LED Downlight - IP65 option

- Remote phosphor technology delivers color consistency from fixture to fixture while providing energy savings and lower maintenance costs
- · Designed for optimal life and lumen maintenance
- Wide selection of reflector finishes; clear Alzak reflector has antimicrobial finish
- IP65 trim option provides protection from dust and moisture intrusion
- 0-10V dimming is standard
- Available with 3000K, 3500K and 4000K CCTs and 80 CRI