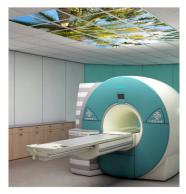

# MRI Suite LED Solutions

Amico is proud to present our portfolio of MRI lighting solutions designed for an Enhanced Patient Experience. Choose any combination of lighting products to create your ideal design, or request a custom design project. All of our fixtures are certified to meet MRI vendor EMI requirements making them an ideal choice for any MRI suite.

MRI LED Illuminated Image Wall Fixtures

MRI Image Ceiling Panels

MRI Cove Lighting

MRI Down Lighting

RGB Wall Mounted

Visit amico.com for more information about our MRI Series of lights