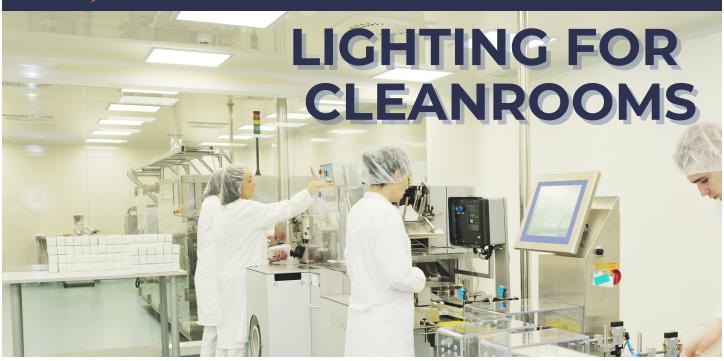

# **SOLAR SERIES CLEANROOM**

Cleanroom 2 x 4 LED Light

The Solar Series Cleanroom LED Light (CLS) by Amico is a recessed IC-rated IP65 luminaire suitable for ISO Class 3 grid or flanged cleanroom applications. This wet location luminaire features an inset or overlapping door with a triple gasket for a reliable seal. Available with NSF/ANSI 2 for Food Zone, Splash Zone and Non-Food Zone Applications.

The Solar Series Cleanroom fixtures are available in 2 x 4, 2 x 2, and 1 x 4 models.