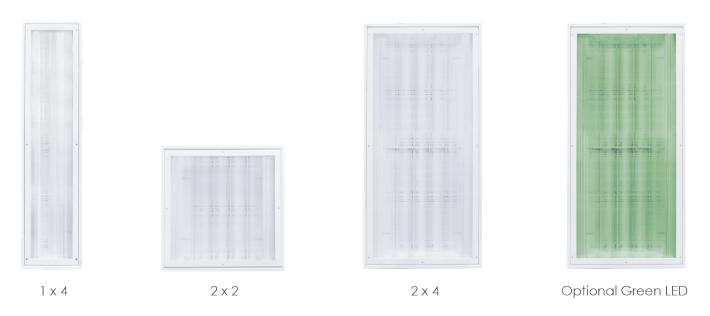

# **SOLAR SERIES CLEANROOM**

Cleanroom 2 x 4 LED Light

The Solar Series Cleanroom LED Light (CLS) by Amico is a recessed IC-rated IP65 luminaire suitable for ISO Class 3 grid or flanged cleanroom applications. This wet location luminaire features an inset or overlapping door with a triple gasket for a reliable seal. Available with NSF/ANSI 2 for Food Zone, Splash Zone and Non-Food Zone Applications.

The Solar Series Cleanroom fixtures are available in 2 x 4, 2 x 2, and 1 x 4 models.