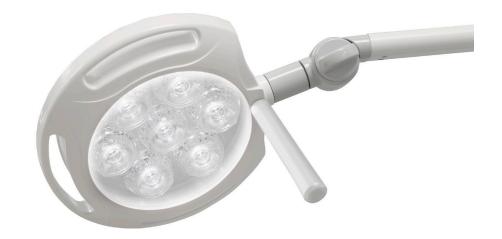

Introducing Amico's most versatile light yet. The Nova is a fully recessed exam light and can be used in various settings throughout the hospital environment. It is safe, easy to operate and provides the ultimate infection control. Precisely positioned LEDs and 360 degrees rotation allow for increased illumination and superior shadow control, making the NOVA the perfect alternative to ceiling mounted exam lights.

### MOTORIZED EXAM LIGHTING

Nova LED Motorized Exam Light

Amico

The Nova LED Motorized Light is a fully recessed exam light and can be used in various settings throughout the hospital environment. This fixture provides a safe alternative to ceiling-mounted exam lighting and offers a convenient solution in low-ceiling areas. Its precisely positioned LEDs and 360 degrees of rotation allow for increased illumination and superior shadow control to support caregivers with advanced visual acuity. The Nova can be installed in multiple configurations within the room to maximize light output and enhance clinical efficiencies. This versatile fixture is ideal for Labor & Delivery, Patient Rooms, Intensive Care Units, Emergency Departments, and many more.