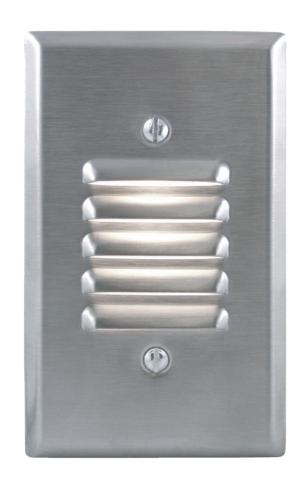

# **NiteWay™** Patient Room LED Night Light

- Optical design limits glare while delivering even illumination on the floor plane
- The smooth form facilitates simple cleaning while the polycarbonate lens and die cast aluminum faceplate provides durability
- Low profile design is available in either a vertical or horizontal orientation
- · Standard antimicrobial finish inhibits the growth of microbes on painted surfaces
- · Wet location listed
- · No exposed fasteners
- Available in 3000K CCTs and amber (590nm)