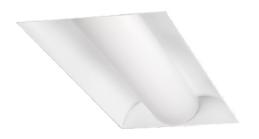

#### MediMode™

Recessed 2x4 LED Patient Room Ambient | Reading | Exam

- Designed for the varied illumination requirements at the patient bed
- Provides a low-glare, indirect solution for ambient and reading task illumination
- Dedicated compartment delivers illuminance of 100+ foot-candles for the critical examination functions
- Optional full lensed door simplifies cleaning, protects patient from contamination and meets IP65 and UL
  - Sanitation requirements
- · Removable service trays for key components simplifies maintenance activities
- · Available with integrated low voltage controller to allow control from a patient pillow switch
- Available in both 2x4 and 2x2 models with standard antimicrobial finish that inhibits the growth of microbes
- Available in 3000K, 3500K and 4000K CCTs

### **LTRX**

Recessed 2x4 LED Patient Room Light: Ambient/Exam

- Designed specifically to provide comfortable ambient and high-level examination illumination
- Standard with 90 CRI with R9>50 for excellent color rendering
- Enclosed lens protects patients against contaminants and simplifies cleaning
- · Lens gasket option and wet location listing available
- Available in both 2x4 and 2x2 models with standard antimicrobial finish that inhibits the growth of microbes on painted surfaces
- Available in 3000K, 3500K and 4000K CCTs