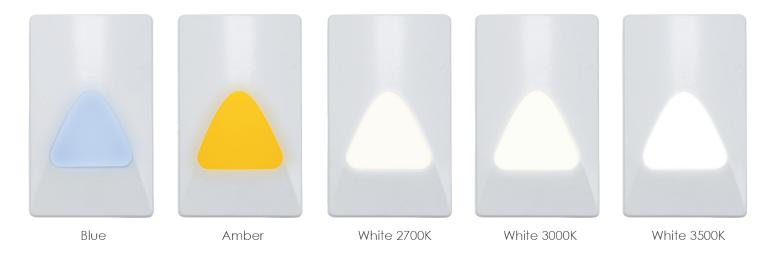

# **LOUVERED LED NIGHT LIGHT**

Amico's Louvered LED Night Light provides subtle lighting that is perfect for any healthcare environment.

Its energy-efficient LED lasts for 50,000 hours. The Louvered Series Night Lights are available in 2700K, 3000K, and 3500K soft white, amber, and blue colors.