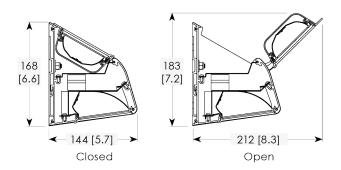

# **FLEXI BLD**

- Four modes of operation: ambient, reading, reading & ambient, and exam
- Available switch options: pull chain, safety, remote
- Optional chart light is available
- Antimicrobial finish

# **RM4DI BED LIGHT**

- Two Pull Chain options are available to control reading and ambient lighting
- Antimicrobial finish
- Internal drivers