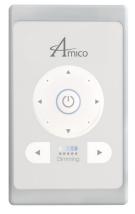

# **NOVA WALL CONTROL KEYPAD**

Our innovative backlit wall control keypad offers precise and convenient control of light intensity and direction. Control up to two fixtures on one keypad with easy-to-use tactile buttons and customizable dimming. The wall control keypad is designed with a Mylar cover for ease of cleaning and infection control.