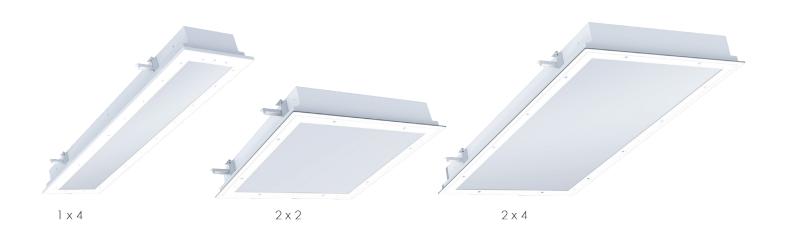

#### MediMode™

Recessed 2x4 LED Patient Room Ambient | Reading | Exam

- Designed for the varied illumination requirements at the patient bed
- Provides a low-glare, indirect solution for ambient and reading task illumination
- Dedicated compartment delivers illuminance of 100+ foot-candles for the critical examination functions
- Optional full lensed door simplifies cleaning, protects patient from contamination and meets IP65 and UL
  - Sanitation requirements
- · Removable service trays for key components simplifies maintenance activities
- · Available with integrated low voltage controller to allow control from a patient pillow switch
- Available in both 2x4 and 2x2 models with standard antimicrobial finish that inhibits the growth of microbes
- Available in 3000K, 3500K and 4000K CCTs

### **LTRX**

Recessed 2x4 LED Patient Room Light: Ambient/Exam

- Designed specifically to provide comfortable ambient and high-level examination illumination
- Standard with 90 CRI with R9>50 for excellent color rendering
- Enclosed lens protects patients against contaminants and simplifies cleaning
- · Lens gasket option and wet location listing available
- Available in both 2x4 and 2x2 models with standard antimicrobial finish that inhibits the growth of microbes on painted surfaces
- Available in 3000K, 3500K and 4000K CCTs

# **SECURESEAL HC04**

LED. RECESSED

- The SecureSeal Ceiling Light offers a quality recessed troffer for sterile environments including operating and diagnostics, treatment rooms and laboratories. Available in 1×2, 1×4, 2×2 and 2×4 sizes for T-bar or plaster ceilings.
- · 3000, 3500 & 4000K