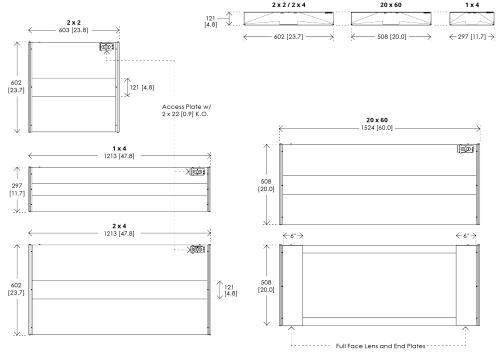

The Solar Series Cleanroom fixtures are available in 2 x 4, 2 x 2, and 1 x 4 models.