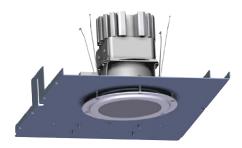

#### LiteFrame NSF2

Commercial LED Downlight - NSF2 Splash Zone Rating

- Remote phosphor technology delivers color consistency from fixture to fixture while providing energy savings and lower maintenance costs
- · Designed for optimal life and lumen maintenance
- Wide selection of reflector finishes; clear Alzak reflector has antimicrobial finish
- Approved for NSF2 Splash Zone applications
- 0-10V dimming is standard
- Available with 3000K, 3500K and 4000K CCTs and 80 CRI

#### LiteFrame IP65

Commercial LED Downlight - IP65 option

- Remote phosphor technology delivers color consistency from fixture to fixture while providing energy savings and lower maintenance costs
- · Designed for optimal life and lumen maintenance
- Wide selection of reflector finishes; clear Alzak reflector has antimicrobial finish
- IP65 trim option provides protection from dust and moisture intrusion
- 0-10V dimming is standard
- Available with 3000K, 3500K and 4000K CCTs and 80 CRI