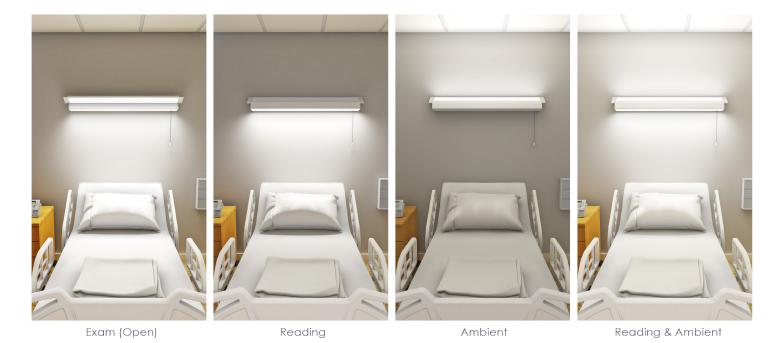

# **FLEXI BLD**

- Four modes of operation: ambient, reading, reading & ambient, and exam
- Available switch options: pull chain, safety, remote
- Optional chart light is available
- Antimicrobial finish

#### **LUMINAIRE SPECIFICATION**

Exam Lighting – During medical examinations, lighting requirements demand an average of 100 fc on the bed. Metalumen's bed lights with full light output are designed to meet this requirement to ensure Medical practitioners can accurately evaluate the patient.