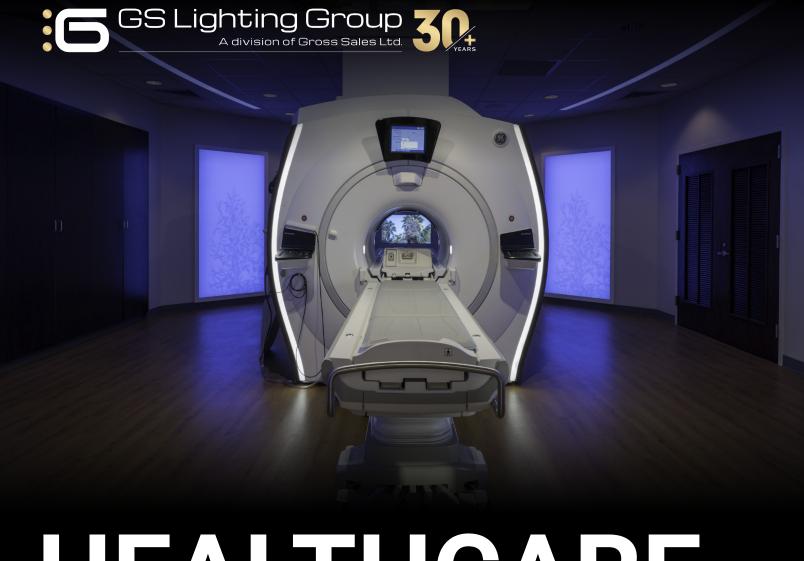

# HEALTHCARE LIGHTING

# MRI Suite LED Solutions

Amico is proud to present our portfolio of MRI lighting solutions designed for an Enhanced Patient Experience. Choose any combination of lighting products to create your ideal design, or request a custom design project. All of our fixtures are certified to meet MRI vendor EMI requirements making them an ideal choice for any MRI suite.

MRI LED Illuminated Image Wall Fixtures

MRI Image Ceiling Panels

MRI Cove Lighting

MRI Down Lighting

RGB Wall Mounted

Visit amico.com for more information about our MRI Series of lights