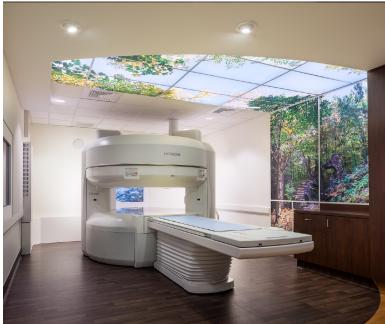

# MRI Suite LED Solutions

Amico is proud to present our portfolio of MRI lighting solutions designed for an Enhanced Patient Experience. Choose any combination of lighting products to create your ideal design, or request a custom design project. All of our fixtures are certified to meet MRI vendor EMI requirements making them an ideal choice for any MRI suite.

MRI LED Illuminated Image Wall Fixtures

MRI Image Ceiling Panels

MRI Cove Lighting

MRI Down Lighting

RGB Wall Mounted

Visit amico.com for more information about our MRI Series of lights