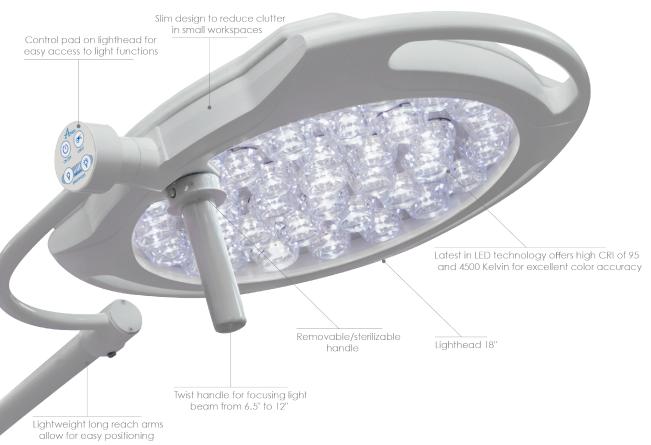

# MIRA 50, 65 & 90 LED LIGHT

The Mira Series LED Light offers the latest advancements in mirror surgery, procedure and examination lighting. Its 36 precisely positioned LEDs provide superior shadow control, depth of field, and light intensity to provide caregivers with advanced visual acuity. Clinicians can easily customize light intensity with five levels of dimming and an endo mode conveniently located on the light head for easy access. The Mira's removable handle is ergonomically positioned off to the side to maximize the light field and can be rotated to electronically focus the light beam to a concentrated 6" for more targeted surgical procedures. Our Mira Series LED Exam lights come in 50.000, 65.000 and 90.000 Lux options and offer a CRI of 95+ for advanced color accuracy.

#### **GAMMA 50 LED LIGHT**

Small but mighty, the Gamma 50 LED can be used in various settings throughout the hospital and is most suitable for minor examinations. It's compact and innovative design allows for maximum light output without sacrificing functionality. The maintenance-free LED's provide 50,000 Lux of light, a CRI of 95+, and a color temperature of 4500K for exceptional color accuracy. A capacitive touch keypad is located on the back of the light for ultimate convenience.