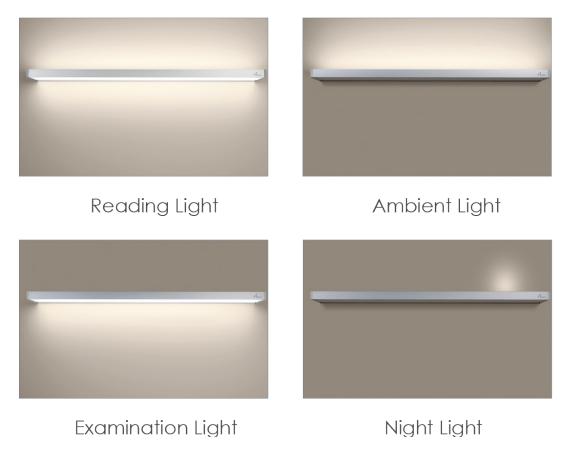

# MULTIPLE DIRECTIONAL LIGHT CONFIGURATIONS

Reading Light

Ambient Light

**Examination Light** 

Night Light

# **SOLAR SERIES**

Eclipse 2 x 4 LED Light

We designed the Solar Eclipse 2 x 4 LED Light to provide you with all of the functions a patient room requires conveniently in one fixture. This modern multifunction patient room fixture offers Reading, Ambient, and Exam functions as well as an optional Night Light, to provide the patient an optimal healing environment while maximizing clinical efficiencies with proper lumen output and glare-free lighting.

# **OTHER CONFIGURATIONS**

Ambient / Exam

Exam

The Solar Series Multifunction 2 x 4 LED Light offers a traditional patient room lighting design in this multi-compartment ceiling fixture. The standard functions include Reading, Ambient, and Exam lighting with the option to add a Chart and Night light. A basket section provides general ambient lighting while the parabolic louvered lens provides direct and controlled exam lighting to support caregivers. Glare free lenses and reflectors cover all of the lighting functions and ensure patient comfort while maximizing clinical efficiencies.