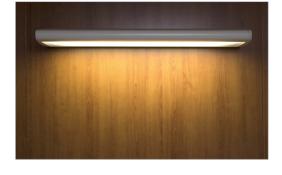

# **EVEXIA™**Patient Bed Light

- Provides ambient and reading illumination for the patient bed environment
- · Clean form reduces visual impact and simplifies routine cleaning
- · Durable die cast and extruded aluminum housing
- · Standard antimicrobial finish inhibits growth of microbes
- · Optional tunable white light for ambient illumination
- Available in 3000K, 3500K and 4000K CCTs