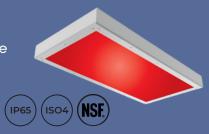

#### PATIENT BED LIGHTS

#### REMEDI™

Multi-function LED Patient Bed Light | Ambient | Reading | Exam

- Addresses the ambient, reading task and examination requirements for the patient bed environment
- Unique, open design reduces the visual impact and overall cross-sectional size while providing the necessary durability
- Four distinct optical compartments eliminate the need to physically manipulate any portion of the luminaire – a time saver for the medical staff and safer for the patient
- Illuminance of 100+ foot-candles on the bed surface with a 5:1 max/min
- · Optional full-length, indirect night light with either amber or white LED light source
- · Standard antimicrobial finish inhibits the growth of microbes
- Available in 3000K, 3500K and 4000K CCTs