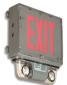

**Nexus Monitoring System** 

Emergency Lighting Exit Sign and Battery Unit Monitoring and testing system.

EA Series -Extruded Aluminum Picotogram

EAC Series -Aluminum Combination Unit

EN Series -NEMA-4X Rated Pictogram

ENC Series -NEMA-4X Rated Combination Unit

EX10 Series -Economical and good quality

EX10-P Series -Economical Combination Unit

EXP Series -For any hazardous locations

EXHZ Series -Hazardous Locations Combo Unit