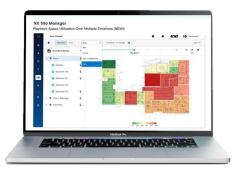

# Introducing NX Site Manager... A new, on-premise enterprise lighting control platform.

Site Manager empowers users to improve operational efficiencies for NX commected lighting and smart buildings. Intuitive dashboards provide energy, floor plan, and device management to enable actionable insights.