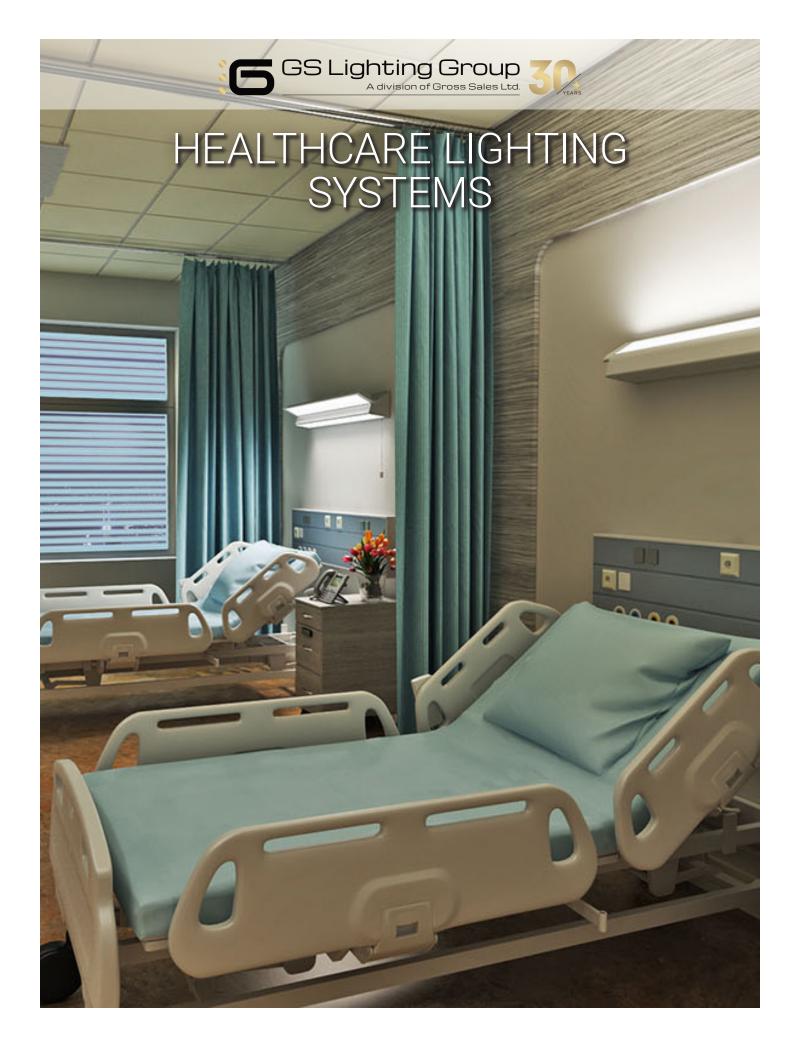

### **PATIENT ROOMS**

# PATIENT ROOM

# Lumanique Multi-Function Series

- Provides Ambient, Exam, Reading, and Night Light functions
- Dimensional lens creates an architectural statement
- Internal chambers separate functions preventing light leaks
- Lumen output up to 21500lm