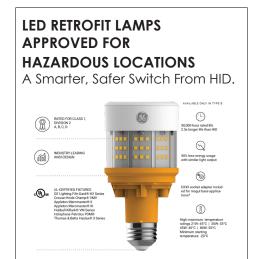

#### **LED HID**

Type B LED HID ANSI standard lamps designed for many applications.