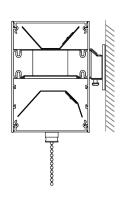

#### REMEDI™

Multi-function LED Patient Bed Light | Ambient | Reading | Exam

- Addresses the ambient, reading task and examination requirements for the patient bed environment
- Unique, open design reduces the visual impact and overall cross-sectional size while providing the necessary durability
- Four distinct optical compartments eliminate the need to physically manipulate any portion of the luminaire – a time saver for the medical staff and safer for the patient
- Illuminance of 100+ foot-candles on the bed surface with a 5:1 max/min
- · Optional full-length, indirect night light with either amber or white LED light source
- · Standard antimicrobial finish inhibits the growth of microbes
- Available in 3000K, 3500K and 4000K CCTs

# **EVEXIA™**Patient Bed Light

- Provides ambient and reading illumination for the patient bed environment
- · Clean form reduces visual impact and simplifies routine cleaning
- · Durable die cast and extruded aluminum housing
- · Standard antimicrobial finish inhibits growth of microbes
- · Optional tunable white light for ambient illumination
- Available in 3000K, 3500K and 4000K CCTs