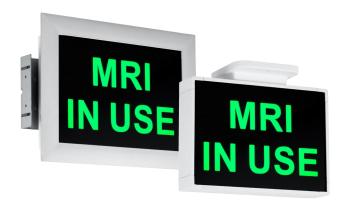

#### **PRODUCT OVERVIEW**

The Obsidian Message Sign provides a reliable method to highlight critical messaging. The high contrast face panel clearly communicates the message in visible red or green letters when the sign is energized. In the Off condition, the face becomes black without any message bleed through - eliminating any confusion. A variety of standard message panels are available with custom messages available upon request.